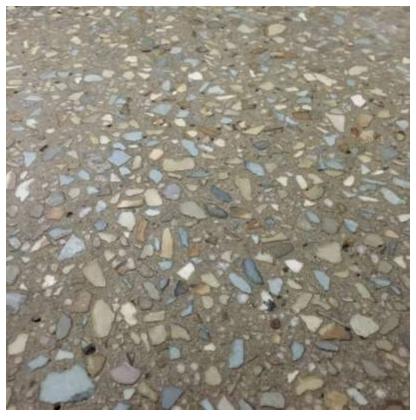

## CONGO 4/5 OBELISK Honed & Acid Washed

Aqua greens and earthy browns of a unique crushed rhyodacite stone set in an ash and 4/5 obelisk pigment base.

## Things you should know

The unusual colours and characteristics of this stone blend produce a finish which is quite unique and when combined with Víc Míx Obelísk pígment, the result is strong green grey hues.

The brown fleck in the product is a nice tie back to timber features.

The honed surface is flat, and the acíd wash provídes surface texture that reduces slip resistance over conventional polished concretes. A pleasant surface to walk on in bare feet with a similar look to polished concrete.