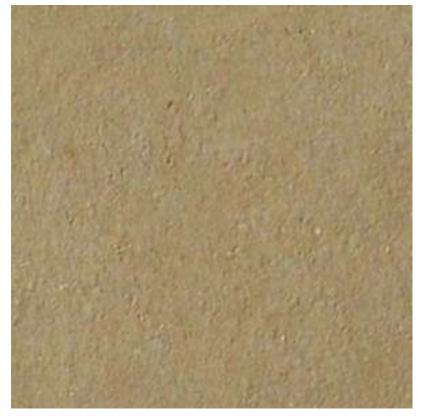

The concrete samples shown are <u>indicative only</u> of the finished concrete product, and no guarantee of the colours or textures of the product is given or implied by this document.

PRODUCT NAME:

## 4/5 OBELISK TROWEL FINISH

Four Fifths dose of Obelisk Pigment, Normal Class 25MPa grey cement concrete with a trowel finish.

## Things you should know

The texture of trowelled concrete can vary significantly - ranging from a rough stipple to a very smooth tight surface finish.

The finished texture will vary the perceived colour.