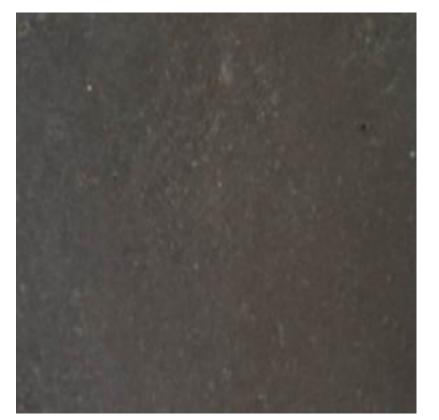

The concrete samples shown are <u>indicative only</u> of the finished concrete product, and no guarantee of the colours or textures of the product is given or implied by this document. PRODUCT NAME: OBSIDIAN TROWEL FINISH

Obsídían Pígment, Normal Class 25MPa grey cement concrete wíth a trowel finish.

Things you should know

The texture of trowelled concrete can vary significantly – ranging from a rough stipple to a very smooth tight surface finish.

The finished texture will vary the perceived colour.