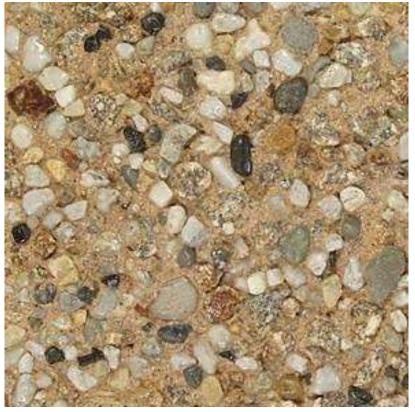

The concrete samples shown are <u>indicative only</u> of the finished concrete product, and no guarantee of the colours or textures of the product is given or implied by this document.

PRODUCT NAME:

## EMPEROR MARSH DELTA 555 IVORY 1/4 SANDSTONE

A triple blend of crushed brown granite, grey/cream pebbles and small traditional bluestone and set in an Ivory and quarter sandstone base.

## Things you should know

Based on the Emperor Marsh Ivory, the base colour is intensified by the addition of Sandstone colouring pigment at quarter dosage strength. The result is a golden coloured base providing greater contrast for the white particles in the blend.