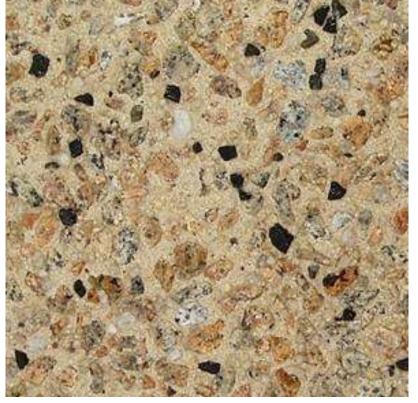

The concrete samples shown are <u>indicative only</u> of the finished concrete product, and no guarantee of the colours or textures of the product is given or implied by this document.

PRODUCT NAME:

## KARKALLA DELTA 05 IVORY

Bronze granite and bluestone set in an Ivory base.

## Things you should know

Start with a Warm beige background. Add grey and salmon/bronze hued aggregate to strengthen the depth of earthy colours. A spattering of small bluestone creates contrast and distinction.

This is a great alternative to Colorado Ivory utilizing lighter and brighter colours and limiting the quantity of black peppering.

Other related products to look at are: Bronzed Stone Ivory.