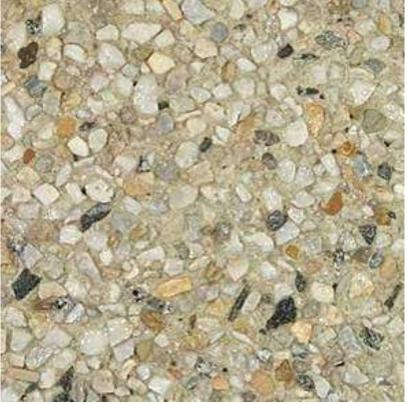

# MONASH 19 IVORY

White, grey and beige offset with a subtle dose of classic grey granite in an ivory base.

## Things you should know

Neutral grey beige tones will fit in just about anywhere to create a light and welcoming area.

The grey granite is a subtle addition that helps to distinguish and characterise the look of this product.

### SPECIFICATION:

Víc Míx MONASH 19 IVORY 25MPa Exposed Aggregate Concrete