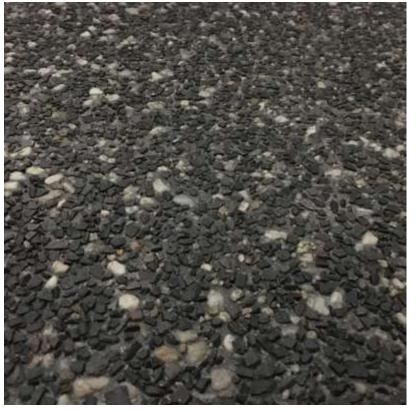

## ANDORRA DELTA 37 BLACK

A small, dark black base dominates the look of this product with a white/cream pebble featuring as a highlight.

## Thíngs you should know

The classic look of a black roadway is enhanced by the inclusion of a large white/cream pebble.

Other similar products to look at are Río Negro 28 Black and Black Beach.

Visit our showroom to appreciate the tactile qualities of this product.

## SPECIFICATION:

Víc Míx Andorra Delta 37 Black 25MPa Exposed Aggregate Concrete

ORDER CODE:

X\_ANDD37BK

REVISION: 23/12/2016