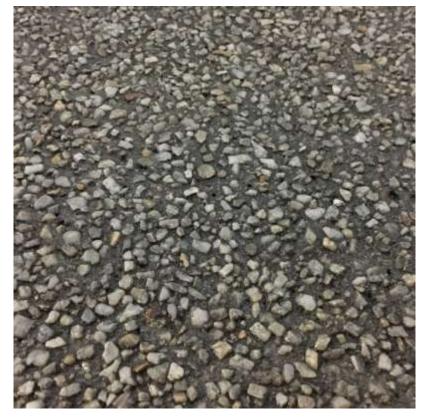

## BAHRAIN HALF BLACK

White, grey and beige pastel colours abound in this small pebble set in an ash and half black pigment base.

## Things you should know

Best described as a charcoal base. It sets a great colour against which the neutral grey beige tones of this pebble will contrast nicely to create a pleasant and welcoming surface for entertaining or the practical needs of a pathway or driveway.

## SPECIFICATION:

Víc Míx Bahraín Half Black 25MPa Exposed Aggregate Concrete

**ORDER CODE:** 

X\_BAHHB

REVISION: 23/12/2016