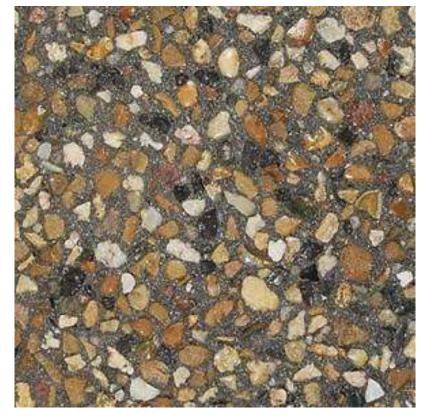

The concrete samples shown are <u>indicative only</u> of the finished concrete product, and no guarantee of the colours or textures of the product is given or implied by this document.

PRODUCT NAME:

## BALTIC DELTA 91 HALF BLACK

Orange, black and cream colours are defined by a dark black base projecting an overall dominant dark orange colour.

## Things you should know

A unique blend of dark and light colours that create a great tie back to timber decks and structures. The darker elements of the product help with contrast and acceptability as a roadway or landscaped paving. A spattering of lighter coloured pebbles produces a highlight in the product that prevents it from appearing too dark and heavy.