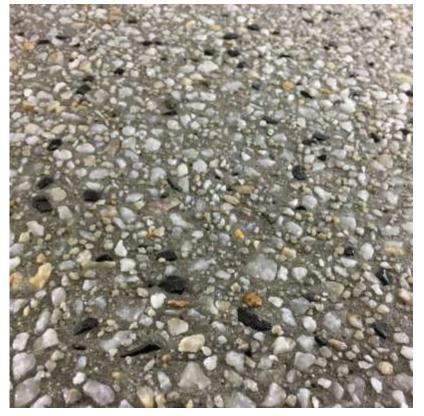

## BLIZZARD ICE 91 ASH

Much like Alpine Ice Ash, but set apart with a speckle of large black stone and set in an ash base.

Things you should know

A darker base colour can be achieved with the inclusion of black pigment.