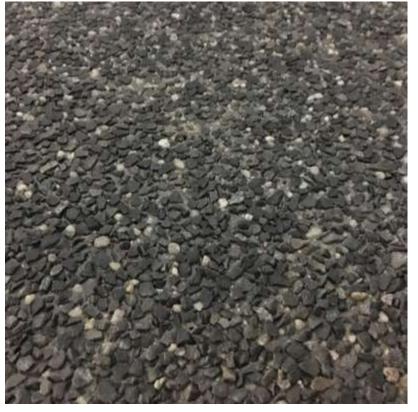

## HIMALAYAS DELTA BLACK

A pure delta bluestone set in an ash and black pigment base produces the darkest projection of intense black.

## Things you should know

If you want the darkest pavement possible, then this is it!

This product is so dark, even the larger white sand grains become highlighted by the contrast created.

Always check availability of this product prior to committing to it for your next project. Demand for this stone often exceeds the quarry's ability to supply.

## SPECIFICATION:

Víc Míx Hímalayas Delta Black 25MPa Exposed Aggregate Concrete

**ORDER CODE:** 

X\_HIMDBK

REVISION: 23/12/2016