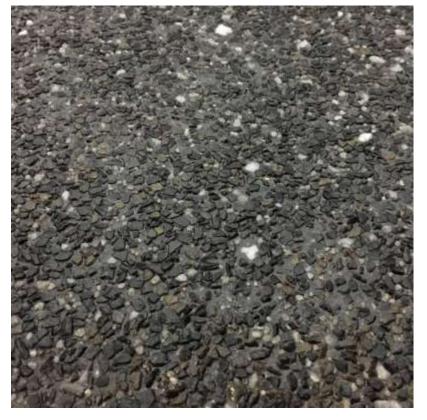

## RIO DELTA ICE 28 BLACK

Reminiscent of the night sky.
Intense black stone with ash and
black pigment base offset with a
highlight of crushed white quartz.

## Things you should know

The bluestone used in this product is sourced from a major high production hard rock quarry within the greater Melbourne area. The visual nature of the stone varies from time to time and is not a controllable aspect of the product. The variation takes the form of brown coloured particles deviating away from the predominantly black ones.

White quartz is a rare resource and availability is often restricted when demand exceeds the quarry's ability to supply.