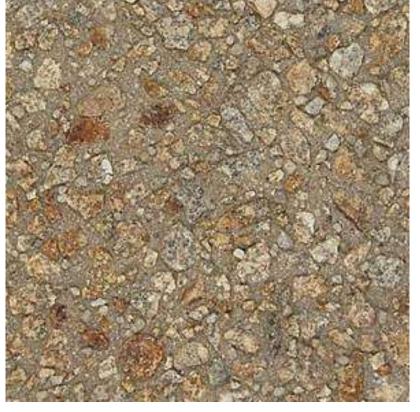

The concrete samples shown are <u>indicative only</u> of the finished concrete product, and no guarantee of the colours or textures of the product is given or implied by this document.

PRODUCT NAME:

## SIERRA HALF MIDDLE EARTH

Earthy brown and grey granite set in an ash and half middle earth pigment base.

## Things you should know

Beautiful earthy brown and grey tones create a pleasing and highly desirable pavement for any purpose.

One of the key stones used in this product can at times be difficult to source. Availability is often restricted when demand exceeds the quarry's ability to supply. Please check with us before commencing your next project.