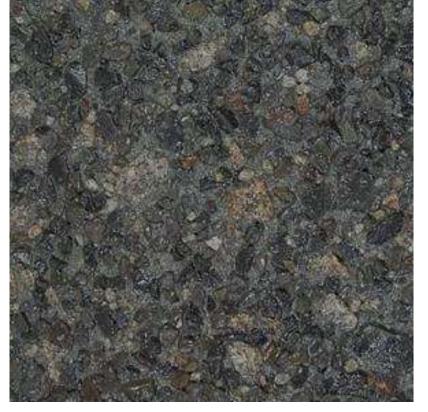

## ZAMBEZI DELTA 334 BLACK

Large and small black stones set in an ash and black pigment base and punctuated by a distinctive brown/grey granite

## Things you should know

Classic dark pavement with earthy brown hues.

One of the key stones used in this product can at times be difficult to source. Availability is often restricted when demand exceeds the quarry's ability to supply. Please check with us before commencing your next project.

## SPECIFICATION:

Víc Míx Zambezí Delta 334 Black 25MPa Exposed Aggregate Concrete

**ORDER CODE:** 

X\_ZAMBD334BK

REVISION: 28/12/2015