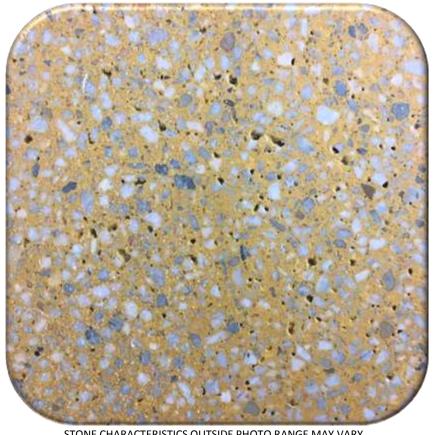

## DECORATIVE PRODUCTS FOLIO

BAHRAIN HALF DUNE SAND PRODUCT NAME:

PSWBAHHD PRODUCT CODE:

White, grey and beige pastel colours abound in this **DESCRIPTION:** 

small pebble set in an Half Dune Sand pigment Base.

32MPa Off White cement base with shrinkage SPECIFICATION:

control + Half Dune Sand colour added.

**ADDITIONAL CODES:** 

STONE CHARACTERISTICS OUTSIDE PHOTO RANGE MAY VARY

There are likely to be variations in consistency of colours and textures, appearance and quality in the finished product of the hardened concrete, as the raw ingredients are natural and subject to variations beyond our control. Whilst every effort has been made to match the colours in the preparation of this document, reproductive processes will alter the actual appearance in the concrete products to varying degrees.