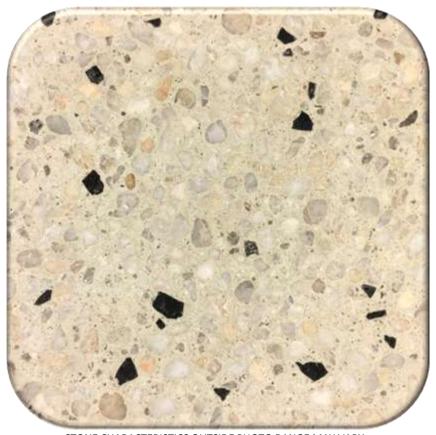

## DECORATIVE PRODUCTS FOLIO

VIC MIX CONCRETE
161-171 ORDISH ROAD
DANDENONG SOUTH 3175
PH: 03 8792 3111
FAX: 03 8792 3199
www.vicmix.com.au

PRODUCT NAME: BEACH IVORY WITH Black Glass

PRODUCT CODE: PSWBCH\_S

DESCRIPTION: An off white cement base mix consisting of

White/Orange Quartz based Pebble and proportioned

to facilitate the seeding of decorative glass fragments

- black.

SPECIFICATION: 32MPa Off White cement base + shrinkage control

Bagged crushed black glass for seeding by others

ADDITIONAL CODES:

STONE CHARACTERISTICS OUTSIDE PHOTO RANGE MAY VARY

There are likely to be variations in consistency of colours and textures, appearance and quality in the finished product of the hardened concrete, as the raw ingredients are natural and subject to variations beyond our control. Whilst every effort has been made to match the colours in the preparation of this document, reproductive processes will alter the actual appearance in the concrete products to varying degrees.