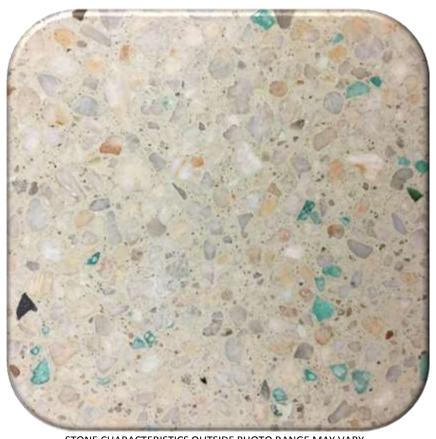

## DECORATIVE PRODUCTS FOLIO

PRODUCT NAME: BEACH IVORY with Green Glass

PRODUCT CODE: PSWBCHIV\_S

DESCRIPTION: An off white cement base mix consisting of

White/Orange Quartz based Pebble and proportioned

to facilitate the seeding of decorative glass fragments

- green.

SPECIFICATION: 32MPa Off White cement base + shrinkage control

Bagged crushed green glass for seeding by others

ADDITIONAL CODES:

STONE CHARACTERISTICS OUTSIDE PHOTO RANGE MAY VARY

There are likely to be variations in consistency of colours and textures, appearance and quality in the finished product of the hardened concrete, as the raw ingredients are natural and subject to variations beyond our control. Whilst every effort has been made to match the colours in the preparation of this document, reproductive processes will alter the actual appearance in the concrete products to varying degrees.

The concrete samples shown are <u>indicative only</u> of the finished concrete product, and no guarantee of the colours or textures of the product is given or implied by this document.

REVISION: 23/12/2016