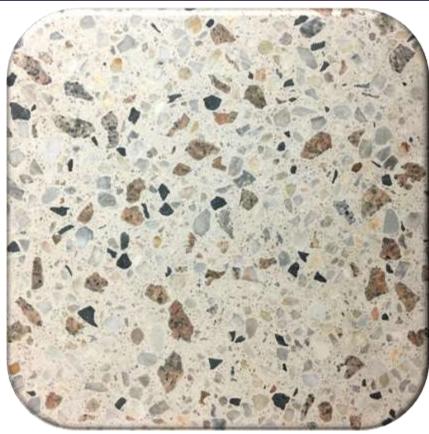

## DECORATIVE Products folio

| PRODUCT NAME:  | EMPEROR BRONZE DELTA                                                                                                                |
|----------------|-------------------------------------------------------------------------------------------------------------------------------------|
|                | 555 IVORY                                                                                                                           |
| PRODUCT CODE:  | PSWEMPBD555IV                                                                                                                       |
| DESCRIPTION:   | A tríple blend of crushed bronze graníte, grey/cream<br>pebbles and small tradítíonal bluestone set ín an off<br>whíte cement base. |
| SPECIFICATION: | 32MPa off white cement base + shrinkage control<br>No added colour                                                                  |

ADDITIONAL CODES:

STONE CHARACTERISTICS OUTSIDE PHOTO RANGE MAY VARY

There are likely to be variations in consistency of colours and textures, appearance and quality in the finished product of the hardened concrete, as the raw ingredients are natural and subject to variations beyond our control. Whilst every effort has been made to match the colours in the preparation of this document, reproductive processes will alter the actual appearance in the concrete products to varying degrees.

REVISION: 14/02/2017

The concrete samples shown are <u>indicative only</u> of the finished concrete product, and no guarantee of the colours or textures of the product is given or implied by this document.