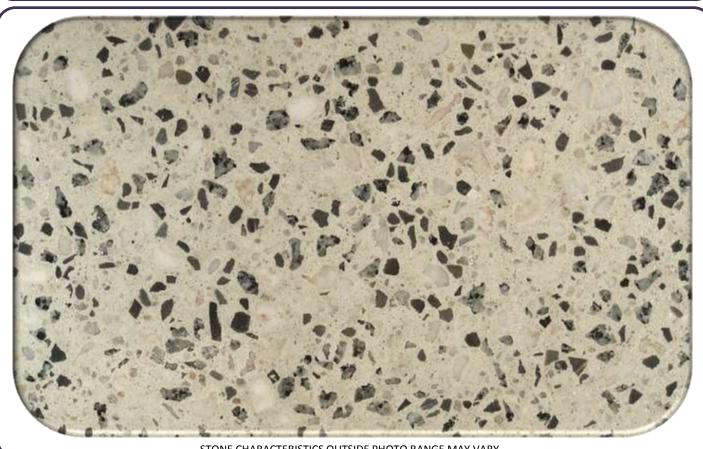

## DECORATIVE PRODUCTS FOLIO

PH: 03 8792 3111 olished FAX: 03 8792 3199 www.vicmix.com.au

FALSTAD DELTA 712 3/4 WHITE PRODUCT NAME:

PSWFALD712TW PRODUCT CODE:

Large rounded white/orange pebble blended with grey **DESCRIPTION:** 

Granite and Bluestone and set in an off white cement

base.

32MPa Off White cement base + shrinkage control SPECIFICATION:

3/4 WHITE added colour.

OXWHT (3/4 dose of Titanium White pigment) **ADDITIONAL CODES:** 

STONE CHARACTERISTICS OUTSIDE PHOTO RANGE MAY VARY

There are likely to be variations in consistency of colours and textures, appearance and quality in the finished product of the hardened concrete, as the raw ingredients are natural and subject to variations beyond our control. Whilst every effort has been made to match the colours in the preparation of this document, reproductive processes will alter the actual appearance in the concrete products to varying degrees.