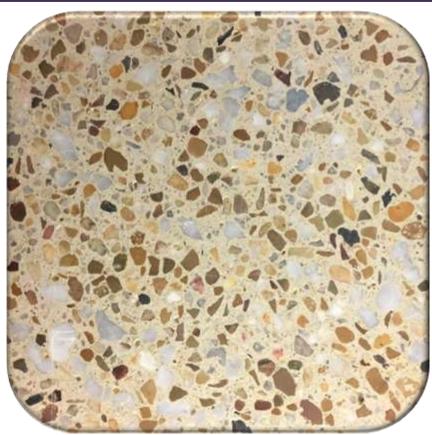

## DECORATIVE Products folio

PRODUCT NAME:

HISPANIA ICE 37 IVORY

PRODUCT CODE: PSWHIS1371V

DESCRIPTION: Crushed Milky White Quartz and Amber Pebble set in an off white cement base mix.

SPECIFICATION: 32MPa Off White cement base + shrinkage control No added colour

## ADDITIONAL CODES:

STONE CHARACTERISTICS OUTSIDE PHOTO RANGE MAY VARY

There are likely to be variations in consistency of colours and textures, appearance and quality in the finished product of the hardened concrete, as the raw ingredients are natural and subject to variations beyond our control. Whilst every effort has been made to match the colours in the preparation of this document, reproductive processes will alter the actual appearance in the concrete products to varying degrees.

REVISION: 23/12/2016

The concrete samples shown are <u>indicative only</u> of the finished concrete product, and no guarantee of the colours or textures of the product is given or implied by this document.