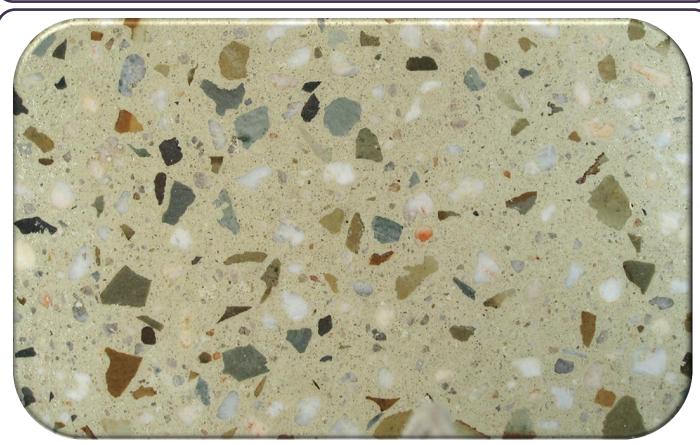

## DECORATIVE PRODUCTS FOLIO

PRODUCT NAME: MOGAMBO 631 IVORY

PRODUCT CODE: PSWM0G6311V

DESCRIPTION: Aqua greens and earthy browns of a unique crushed

Rhyodacite stone blended with Bluestone and

White/Orange pebble set in an off white cement base.

SPECIFICATION: 32MPa Off White cement base + shrinkage control

No added colour

ADDITIONAL CODES:

STONE CHARACTERISTICS OUTSIDE PHOTO RANGE MAY VARY

There are likely to be variations in consistency of colours and textures, appearance and quality in the finished product of the hardened concrete, as the raw ingredients are natural and subject to variations beyond our control. Whilst every effort has been made to match the colours in the preparation of this document, reproductive processes will alter the actual appearance in the concrete products to varying degrees.

The concrete samples shown are <u>indicative only</u> of the finished concrete product, and no guarantee of the colours or textures of the product is given or implied by this document.

REVISION: 01/06/2011