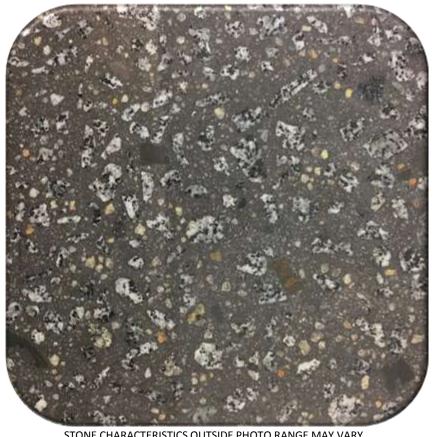

## DECORATIVE PRODUCTS FOLIO

GRANFELBLACK PRODUCT NAME:

PSXGRFBK PRODUCT CODE:

crushed grey granite set in an ash and Black **DESCRIPTION:** 

pigment base.

32MPa Grey cement base with shrinkage control SPECIFICATION:

Black Pigment

OXBLK (FULL dose of BLACK pigment) **ADDITIONAL CODES:** 

STONE CHARACTERISTICS OUTSIDE PHOTO RANGE MAY VARY

There are likely to be variations in consistency of colours and textures, appearance and quality in the finished product of the hardened concrete, as the raw ingredients are natural and subject to variations beyond our control. Whilst every effort has been made to match the colours in the preparation of this document, reproductive processes will alter the actual appearance in the concrete products to varying degrees.