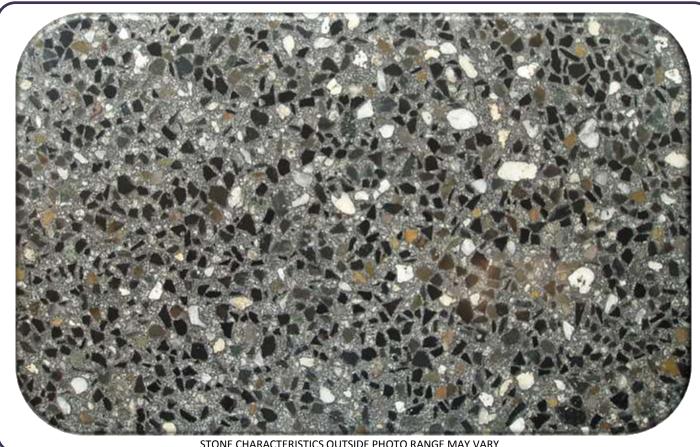

## DECORATIVE PRODUCTS FOLIO

DANDENONG SOUTH 3175 PH: 03 8792 3111 olished FAX: 03 8792 3199 www.vicmix.com.au

MERIDIAN DELTA 37 BLACK PRODUCT NAME:

PSXMERD37BK PRODUCT CODE:

A blend of small cream/grey pebbles with crushed **DESCRIPTION:** 

bluestone set in a grey cement and Black pigment

base.

Grey cement base with shrinkage control SPECIFICATION:

BLACK colour added

OXBLK (Full dose of Black pigment) **ADDITIONAL CODES:** 

STONE CHARACTERISTICS OUTSIDE PHOTO RANGE MAY VARY