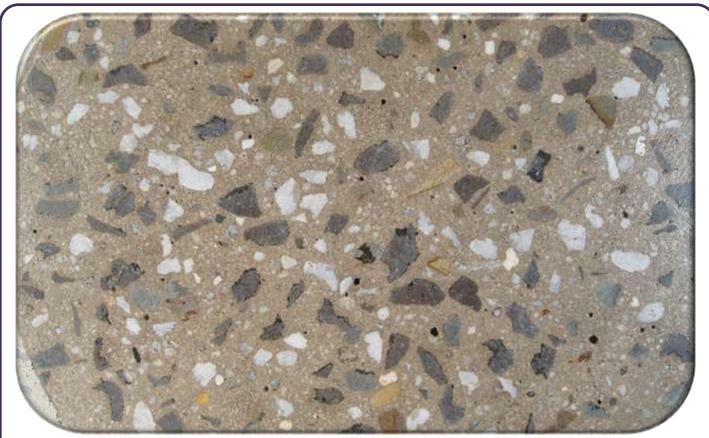

## DECORATIVE Products folio

| PRODUCT NAME:  | PALERMO 19 ASH 3/4 CHAMPAGNE                                                                                                                 |
|----------------|----------------------------------------------------------------------------------------------------------------------------------------------|
| PRODUCT CODE:  | PSXPAL19TCH                                                                                                                                  |
| DESCRIPTION:   | Large rounded white/orange pebble blended with grey<br>Granite and Bluestone and set in a grey cement and<br><sup>3</sup> /4 Champagne base. |
| SPECIFICATION: | 32MPa Grey cement base + shrínkage control<br>CHAMPAGNE colour added.                                                                        |