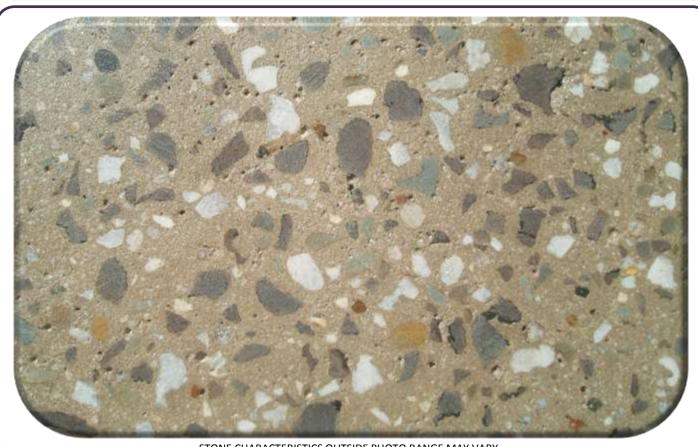

## DECORATIVE PRODUCTS FOLIO

PH: 03 8792 3111 olished FAX: 03 8792 3199 www.vicmix.com.au

PALERMO 28 ASH 1/2 MIDDLE EARTH PRODUCT NAME:

PSXPAL28HME PRODUCT CODE:

Traditional crushed Bluestone blended with **DESCRIPTION:** 

Milky/grey Quartzite set in grey cement base with

addition of HALF MIDDLE EARTH colour.

32MPa Grey cement base with shrinkage control SPECIFICATION:

HALF MIDDLE EARTH colour

OXMID (Half dose of Middle Earth pigment) **ADDITIONAL CODES:** 

STONE CHARACTERISTICS OUTSIDE PHOTO RANGE MAY VARY

There are likely to be variations in consistency of colours and textures, appearance and quality in the finished product of the hardened concrete, as the raw ingredients are natural and subject to variations beyond our control. Whilst every effort has been made to match the colours in the preparation of this document, reproductive processes will alter the actual appearance in the concrete products to varying degrees.