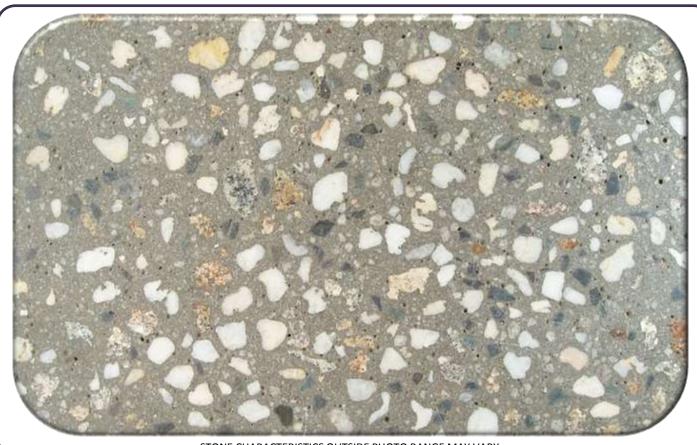

## DECORATIVE PRODUCTS FOLIO

PRODUCT NAME: PAVILION DELTA 721 ASH 3/4 PUMICE

PRODUCT CODE: PSXPAVD721TPU

DESCRIPTION: Crushed brown/grey granite, small bluestone, and

white/orange pebble set in an ash and 3/4 Pumice

pigment base.

SPECIFICATION: 32MPa Grey cement base with shrinkage control

PUMICE colour

ADDITIONAL CODES: OXPUM (3/4 dose of Pumice pigment)

STONE CHARACTERISTICS OUTSIDE PHOTO RANGE MAY VARY

There are likely to be variations in consistency of colours and textures, appearance and quality in the finished product of the hardened concrete, as the raw ingredients are natural and subject to variations beyond our control. Whilst every effort has been made to match the colours in the preparation of this document, reproductive processes will alter the actual appearance in the concrete products to varying degrees.