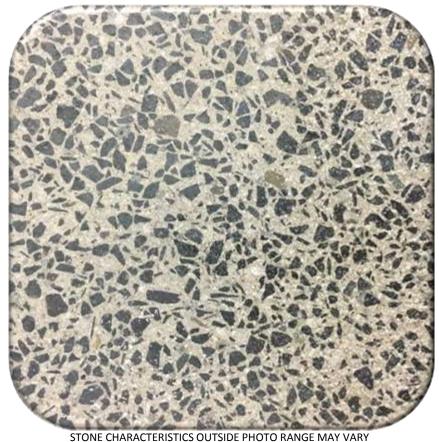

## DECORATIVE PRODUCTS FOLIO

**DANDENONG SOUTH 3175** PH: 03 8792 3111 olished FAX: 03 8792 3199 www.vicmix.com.au

PUMA DELTA 37 ASH PRODUCT NAME:

PSXPUMD37AS PRODUCT CODE:

A blend of different size bluestone set in grey cement **DESCRIPTION:** 

base.

Grey cement base with shrinkage control SPECIFICATION:

No added colour

**ADDITIONAL CODES:** 

There are likely to be variations in consistency of colours and textures, appearance and quality in the finished product of the hardened concrete, as the raw ingredients are natural and subject to variations beyond our control. Whilst every effort has been made to match the colours in the preparation of this document, reproductive processes will alter the actual appearance in the concrete products to varying degrees.

The concrete samples shown are indicative only of the finished concrete product, and no guarantee of the colours or textures of the product is given or implied by this document.

**REVISION:** 14/02/2017