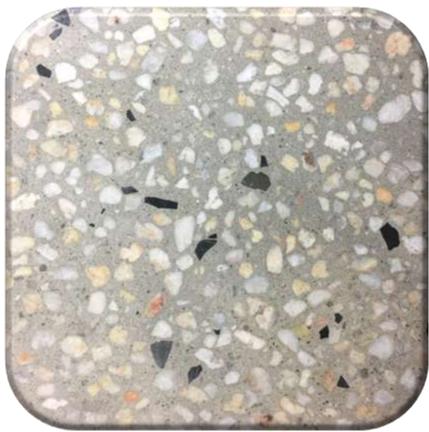

## DECORATIVE Products folio

PRODUCT NAME:

PRODUCT CODE:

**DESCRIPTION:** 

SYRIAN 05 ASH

PSXSYR05AS

A blend of round Quartz Pebble with crushed bluestone in a grey cement base.

SPECIFICATION:

32MPa Grey cement base with shrinkage control. No added colour

## ADDITIONAL CODES:

STONE CHARACTERISTICS OUTSIDE PHOTO RANGE MAY VARY

There are likely to be variations in consistency of colours and textures, appearance and quality in the finished product of the hardened concrete, as the raw ingredients are natural and subject to variations beyond our control. Whilst every effort has been made to match the colours in the preparation of this document, reproductive processes will alter the actual appearance in the concrete products to varying degrees.