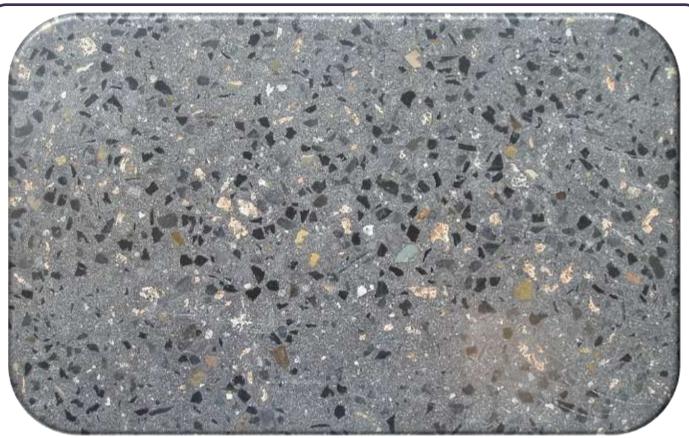

## DECORATIVE PRODUCTS FOLIO

| PRODUCT NAME:  | ZAMBIA DELTA 334 BLACK                                                                                                          |
|----------------|---------------------------------------------------------------------------------------------------------------------------------|
| PRODUCT CODE:  | PSXZBAD334BK                                                                                                                    |
| DESCRIPTION:   | Tradítíonal crushed Bluestone blended with<br>Bronze/grey granite and set in grey cement base with<br>addition of BLACK colour. |
| SPECIFICATION: | 32MPa Grey cement base with shrinkage control<br>BLACK colour                                                                   |

ADDITIONAL CODES: OXBLK (Full dose of Black pigment)

## STONE CHARACTERISTICS OUTSIDE PHOTO RANGE MAY VARY

There are likely to be variations in consistency of colours and textures, appearance and quality in the finished product of the hardened concrete, as the raw ingredients are natural and subject to variations beyond our control. Whilst every effort has been made to match the colours in the preparation of this document, reproductive processes will alter the actual appearance in the concrete products to varying degrees.