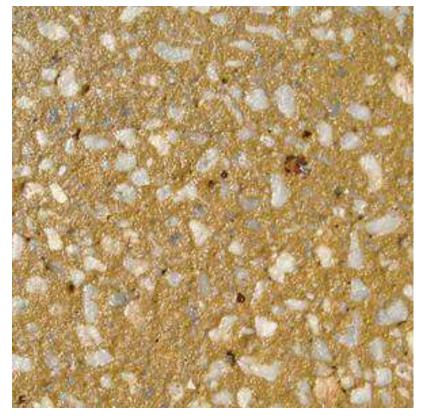

## BEACH DUNE SAND Abrasíve Blasted

White/orange quartz pebble set in a grey cement and Dune Sand base.

## SPECIFICATION:

Víc Míx Beach Dune Sand 25MPa Abrasíve Blasted Concrete

**ORDER CODE:** 

W\_BCHDS

REVISION: 29/12/2015